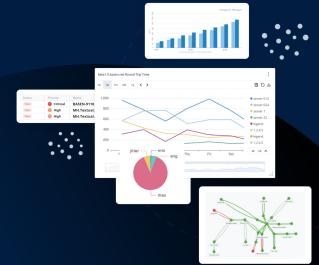

#### **Remote Monitoring and Management**

By leveraging BaseN Platform for situational awareness, InterControl can remotely monitor and manage the charging infrastructure. This means they can keep an eye on their assets from a distance, ensuring optimal functionality and taking proactive steps for maintenance.

## **Optimized Operations**

BaseN Platform allows for real-time insights into performance and status, enabling proactive maintenance and efficient operations. Working with BaseN leads to smoother and more efficient operations.